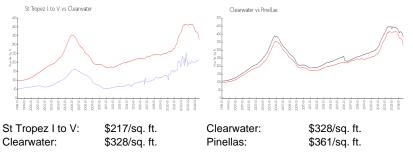

|

The above valuated price is a baseline figure that does not take into account any specific renovation, upgrade, split, merge, or deterioration of the unit.

# **Building Information**

| 108 |
|-----|
| 0   |
| 6   |
| 5%  |
| 4   |
| 1   |
| 0   |
|     |

# **Building Association Information**

St. Tropez Condominium Association Inc 3455 Countryside Blvd Apt 105 Clearwater, Florida 33761 (727) 464-7991

#### **Recent Sales**

| Unit # | Size        | Closing Date | Sale Price | PPSF  |
|--------|-------------|--------------|------------|-------|
| 10     | 1,025 sq ft | Jul 2024     | \$196,000  | \$191 |
| 76     | 860 sq ft   | Dec 2023     | \$173,000  | \$201 |
| 65     | 1,062 sq ft | Dec 2023     | \$234,500  | \$221 |

#### **Market Information**



# **Inventory for Sale**

| St Tropez I to V | 6% |
|------------------|----|
| Clearwater       | 6% |
| Pinellas         | 5% |

## Avg. Time to Close Over Last 12 Months

| St Tropez I to V | 19 days |
|------------------|---------|
| Clearwater       | 86 days |
| Pinellas         | 80 days |





Cloreater Proto