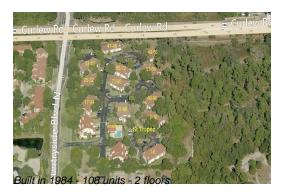

# Unit 15 - St Tropez I to V

15 - 3455 Countryside Blvd, Clearwater, FL, Pinellas 33761

# **Building Information**

| 108 |
|-----|
| 0   |
| 6   |
| 5%  |
| 4   |
| 1   |
| 0   |
|     |