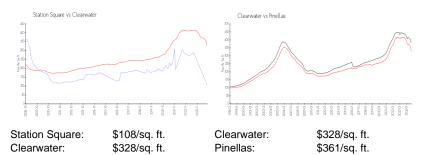

## **Unit Information**

| MLS Number:<br>Status:<br>Size:<br>Bedrooms:<br>Full Bathrooms:<br>Half Bathrooms:<br>Parking Spaces:<br>View: | U8254780<br>Active<br>1,856 Sq ft.<br>2<br>2<br>0 |
|----------------------------------------------------------------------------------------------------------------|---------------------------------------------------|
| List Price:                                                                                                    | \$2,900                                           |
| List PPSF:                                                                                                     | \$2                                               |
| Valuated Price:                                                                                                | \$198,000                                         |
| Valuated PPSF:                                                                                                 | \$107                                             |

The above valuated price is a baseline figure that does not take into account any specific renovation, upgrade, split, merge, or deterioration of the unit.