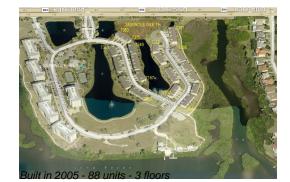

#### **Building Information**

| Number of units:                         | 88 |
|------------------------------------------|----|
| Number of active listings for rent:      | 0  |
| Number of active listings for sale:      | 7  |
| Building inventory for sale:             | 7% |
| Number of sales over the last 12 months: | 2  |
| Number of sales over the last 6 months:  | 2  |
| Number of sales over the last 3 months:  | 1  |
|                                          |    |