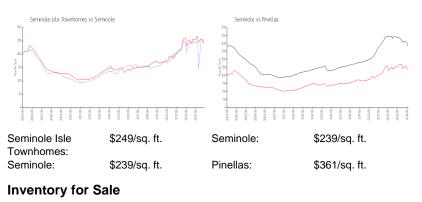

#### **Unit Information**

| MLS Number:     | U8254847                      |
|-----------------|-------------------------------|
| Status:         | Active                        |
| Size:           | 2,088 Sq ft.                  |
| Bedrooms:       | 3                             |
| Full Bathrooms: | 2                             |
| Half Bathrooms: | 1                             |
| Parking Spaces: | Garage Door Opener, Oversized |
| View:           | Water                         |
| List Price:     | \$599,900                     |
| List PPSF:      | \$287                         |
| Valuated Price: | \$520,000                     |
| Valuated PPSF:  | \$249                         |

### **Market Information**

| Seminole Isle Townhomes | 8% |
|-------------------------|----|
| Seminole                | 3% |
| Pinellas                | 4% |