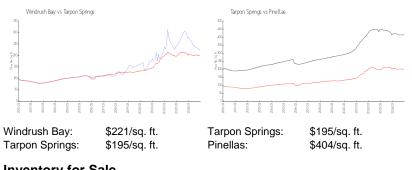

at does not take into account any specific renovation, upgrade, split, merge, or deterioration of the unit.

## **Building Information**

| Number of units:                         | 139 |
|------------------------------------------|-----|
| Number of active listings for rent:      | 0   |
| Number of active listings for sale:      | 6   |
| Building inventory for sale:             | 4%  |
| Number of sales over the last 12 months: | 5   |
| Number of sales over the last 6 months:  | 2   |
| Number of sales over the last 3 months:  | 2   |
|                                          |     |

# **Building Association Information**

Windrush Bay Condominiums Address: 700 Windrush Bay Dr, Tarpon Springs, FL 34689, Phone: +1 727-938-3516

http://www.windrushbay.org/

## **Market Information**



## **Inventory for Sale**

| Windrush Bay   | 4% |
|----------------|----|
| Tarpon Springs | 5% |
| Pinellas       | 6% |

# Avg. Time to Close Over Last 12 Months

| Windrush Bay   | 49 days |
|----------------|---------|
| Tarpon Springs | 81 days |
| Pinellas       | 92 days |







the state of the s