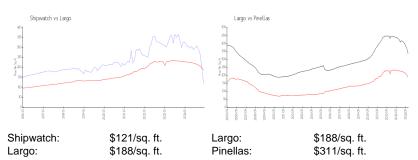

### **Market Information**

# **Inventory for Sale**

Shipwatch 3% Largo 3% Pinellas 4%

#### Avg. Time to Close Over Last 12 Months

Shipwatch 71 days Largo 81 days Pinellas 85 days