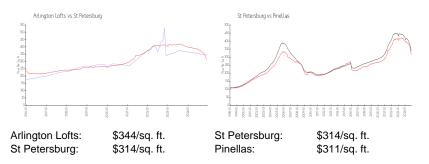

#### **Unit Information**

| MLS Number:<br>Status:<br>Size:<br>Bedrooms:<br>Full Bathrooms:<br>Half Bathrooms:<br>Parking Spaces: | U8255199<br>Active<br>1,295 Sq ft.<br>2<br>0<br>Assigned |
|-------------------------------------------------------------------------------------------------------|----------------------------------------------------------|
| View:<br>Rental Price:                                                                                | \$3,000                                                  |
| List PPSF:<br>Valuated Price:<br>Valuated PPSF:                                                       | \$2<br>\$445,000<br>\$344                                |

#### **Inventory for Sale**

| Arlington Lofts | 8% |
|-----------------|----|
| St Petersburg   | 5% |
| Pinellas        | 4% |

## Avg. Time to Close Over Last 12 Months

| Arlington Lofts | 21 days |
|-----------------|---------|
| St Petersburg   | 83 days |
| Pinellas        | 85 days |

in the second