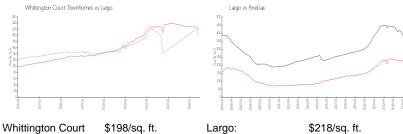

#### **Market Information**

Townhomes:

\$218/sq. ft. \$361/sq. ft.

\$218/sq. ft. Pinellas: Largo: