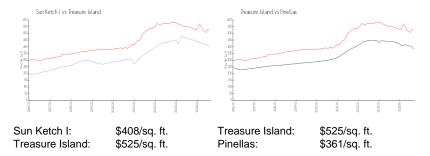

 Valuated Price:
 \$404,000

 Valuated PPSF:
 \$408

The above valuated price is a baseline figure that does not take into account any specific renovation, upgrade, split, merge, or deterioration of the unit.