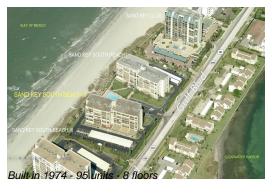

#### **Building Information**

Number of units: 95
Number of active listings for rent: 0
Number of active listings for sale: 2
Building inventory for sale: 2%
Number of sales over the last 12 months: 1
Number of sales over the last 6 months: 1
Number of sales over the last 3 months: 0