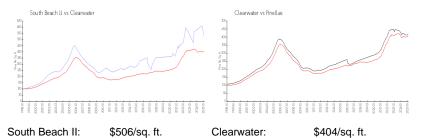

Sq ft.

Bedrooms: 2
Full Bathrooms: 2
Half Bathrooms: 0
Parking Spaces:

 View:
 Water

 Rental Price:
 \$3,800

 List PPSF:
 \$3

 Valuated Price:
 \$635,000

 Valuated PPSF:
 \$484

The above valuated price is a baseline figure that does not take into account any specific renovation, upgrade, split, merge, or deterioration of the unit.

#### **Building Information**

Number of units: 95
Number of active listings for rent: 0
Number of active listings for sale: 2
Building inventory for sale: 2%
Number of sales over the last 12 months: 1
Number of sales over the last 6 months: 1
Number of sales over the last 3 months: 0

## **Building Association Information**

Clearwater Key Association Of South Beach Inc 1430 Gulf Boulevard Clearwater, FL 33767 (727) 595-4898

## **Market Information**



Clearwater: \$404/sq. ft. Pinellas: \$404/sq. ft.

#### **Inventory for Sale**

South Beach II 2% Clearwater 6% Pinellas 5%

# Avg. Time to Close Over Last 12 Months

South Beach II 138 days Clearwater 106 days Pinellas 91 days