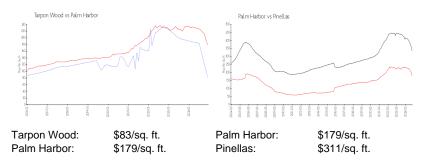

| Closing Date         | Sale Price             | PPSF           |
|-------------------|----------------------------|----------------------|------------------------|----------------|
| L8                | 1,220 sq ft                | Jul 2024             | \$225,000              | \$184          |
| P406              | 1,422 sq ft                | May 2024             | \$335,000              | \$236          |
| K403              | 1,304 sq ft                | May 2024             | \$310,000              | \$238          |
| S10               | 1,220 sq ft                | Mar 2024             | \$218,000              | \$179          |
| S10<br>S2<br>P407 | 1,220 sq ft<br>1,233 sq ft | Feb 2024<br>Feb 2024 | \$205,500<br>\$212,000 | \$168<br>\$159 |

#### **Market Information**



## **Inventory for Sale**





21/14/14



-



| Tarpon Wood | 7% |
|-------------|----|
| Palm Harbor | 3% |
| Pinellas    | 4% |

# Avg. Time to Close Over Last 12 Months

| Tarpon Wood | 26 days |
|-------------|---------|
| Palm Harbor | 71 days |
| Pinellas    | 86 days |