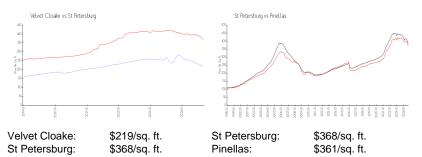

## Avg. Time to Close Over Last 12 Months

\$368/sq. ft.

Velvet Cloake 86 days St Petersburg 83 days Pinellas 80 days