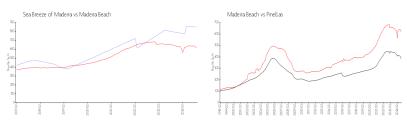

# **Market Information**

Sea Breeze of \$850/sq. ft. Madeira Beach: \$618/sq. ft.

Madeira: Madeira Beach:

\$618/sq. ft. Pinellas: \$361/sq. ft.

### **Inventory for Sale**

Sea Breeze of Madeira 7% Madeira Beach 3% Pinellas 5%

# Avg. Time to Close Over Last 12 Months

Sea Breeze of Madeira 51 days Madeira Beach 65 days Pinellas 80 days