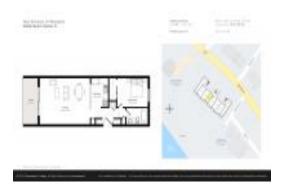

# Unit 605 - Sea Breeze of Madeira

605 - 13500 Gulf Blvd, Madeira Beach, FL, Pinellas 33708

#### **Unit Information**

MLS Number: U8255609
Status: Active
Size: 710 Sq ft.

Bedrooms: 1
Full Bathrooms: 1
Half Bathrooms: 0

Parking Spaces: Common,Covered,Ground Level,Open,Under Building

 View:
 Water

 List Price:
 \$709,000

 List PPSF:
 \$999

 Valuated Price:
 \$616,000

 Valuated PPSF:
 \$868

The above valuated price is a baseline figure that does not take into account any specific renovation, upgrade, split, merge, or deterioration of the unit.