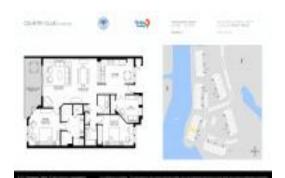

#### **Unit Information**

 MLS Number:
 U8255616

 Status:
 Active

 Size:
 1,575 Sq ft.

Bedrooms: 3
Full Bathrooms: 2
Half Bathrooms: 0

Parking Spaces: Garage Door Opener, Ground

Level, Guest, Oversized, Under Building

 View:
 Golf Course

 List Price:
 \$490,000

 List PPSF:
 \$311

 Valuated Price:
 \$396,000

 Valuated PPSF:
 \$251

The above valuated price is a baseline figure that does not take into account any specific renovation, upgrade, split, merge, or deterioration of the unit.