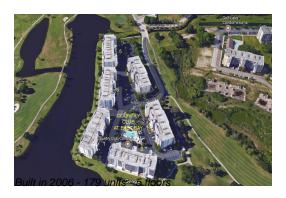

### **Building Information**

Number of units: 179
Number of active listings for rent: 0
Number of active listings for sale: 24
Building inventory for sale: 13%
Number of sales over the last 12 months: 1
Number of sales over the last 6 months: 0
Number of sales over the last 3 months: 0

## **Building Association Information**

East Bay Golf Club

Address: 702 Country Club Dr,

Largo, FL 33771

Phone: +1 727-581-3333

http://www.countryclubeast.com