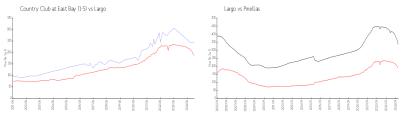

#### **Market Information**

Country Club at East \$243/sq. ft.

Largo: \$188/sq. ft.

Bay (1-5):

Largo: \$188/sq. ft. Pinellas: \$311/sq. ft.