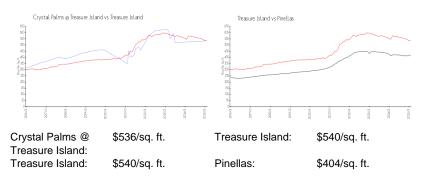

#### **Inventory for Sale**

| Crystal Palms @ Treasure Island | 33% |
|---------------------------------|-----|
| Treasure Island                 | 6%  |
| Pinellas                        | 6%  |

Crystal Palms @ Treasure Island Treasure Island Pinellas