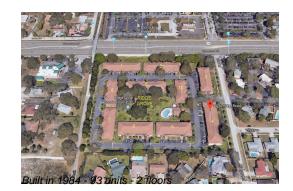

## **Building Information**

| Number of units:                         | 93 |
|------------------------------------------|----|
| Number of active listings for rent:      | 0  |
| Number of active listings for sale:      | 2  |
| Building inventory for sale:             | 2% |
| Number of sales over the last 12 months: | 4  |
| Number of sales over the last 6 months:  | 1  |
| Number of sales over the last 3 months:  | 0  |
|                                          |    |

#### **Building Association Information**

Ridge Grove Condo Association 13250 Ridge Road Largo, FL 33778 Phone: (727) 501-1840