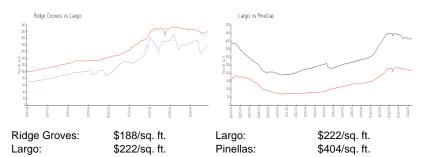

#### **Market Information**

#### **Inventory for Sale**

| Ridge Groves | 2% |
|--------------|----|
| Largo        | 3% |
| Pinellas     | 5% |

### Avg. Time to Close Over Last 12 Months

| Ridge Groves | 66 days |
|--------------|---------|
| Largo        | 91 days |
| Pinellas     | 92 days |