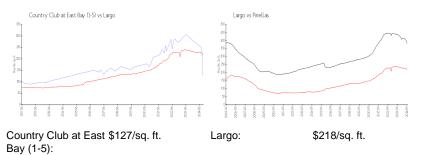

--------------------------------------|-----|
| Number of active listings for rent:      | 0   |
| Number of active listings for sale:      | 25  |
| Building inventory for sale:             | 13% |
| Number of sales over the last 12 months: | 1   |
| Number of sales over the last 6 months:  | 1   |
| Number of sales over the last 3 months:  | 0   |
|                                          |     |

## **Building Association Information**

East Bay Golf Club Address: 702 Country Club Dr, Largo, FL 33771 Phone: +1 727-581-3333

http://www.countryclubeast.com

### **Recent Sales**

| Unit # | Size        | Closing Date | Sale Price | PPSF  |
|--------|-------------|--------------|------------|-------|
| 1501   | 1,800 sq ft | Jun 2024     | \$550,000  | \$306 |

### **Market Information**



Largo: \$218/sq. ft. Pinellas: \$361/sq. ft.

## Inventory for Sale

| Country Club at East Bay (1-5) | 14% |
|--------------------------------|-----|
| Largo                          | 4%  |
| Pinellas                       | 5%  |

#### Avg. Time to Close Over Last 12 Months

| Country Club at East Bay (1-5) | 25 days |
|--------------------------------|---------|
| Largo                          | 77 days |





Pinellas

80 days