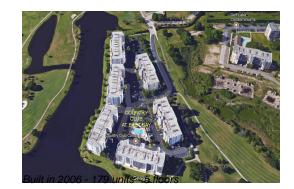

## **Building Information**

| Number of units:                         | 179 |
|------------------------------------------|-----|
| Number of active listings for rent:      | 0   |
| Number of active listings for sale:      | 25  |
| Building inventory for sale:             | 13% |
| Number of sales over the last 12 months: | 1   |
| Number of sales over the last 6 months:  | 1   |
| Number of sales over the last 3 months:  | 0   |
|                                          |     |