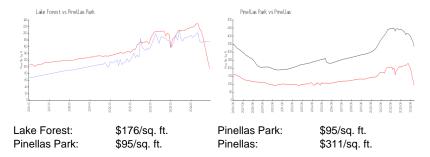

### **Market Information**

# **Inventory for Sale**

Lake Forest 6%
Pinellas Park 2%
Pinellas 4%

## Avg. Time to Close Over Last 12 Months

Lake Forest36 daysPinellas Park46 daysPinellas85 days