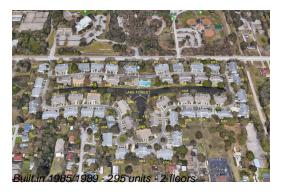

# Unit 6412 93rd Ter N # 4801 - Lake Forest

6412 93rd Ter N # 4801 - 6236-6464 93 Ter N, Pinellas Park, FL, Pinellas 33782

## **Building Information**

Number of units: 295
Number of active listings for rent: 0
Number of active listings for sale: 18
Building inventory for sale: 6%
Number of sales over the last 12 months: 10
Number of sales over the last 6 months: 2
Number of sales over the last 3 months: 1

# **Building Association Information**

Lake Forest Condominium Association Address: 6350 93rd Terrace N, Pinellas Park, FL 33782 Phone: +1 727-546-4764

https://www.lakeforestcondoassn.com/