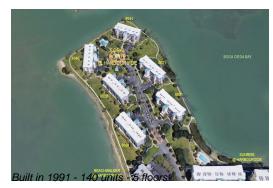

## **Building Information**

Number of units: 140
Number of active listings for rent: 0
Number of active listings for sale: 3
Building inventory for sale: 2%
Number of sales over the last 12 months: 6
Number of sales over the last 6 months: 0
Number of sales over the last 3 months: 0

#### **Building Association Information**

Harbour Side Condos At South Pasadena 7886-7970 Sailboat Key Blvd S, South Pasadena, FL 33707 Phone: +1 727-367-5054