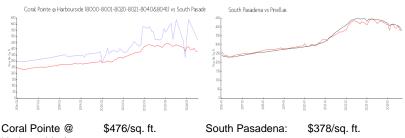

#### **Market Information**

Harbourside (8000-8 001-8020-8021-8040

&8041):

South Pasadena: \$378/sq. ft.

Pinellas:

\$361/sq. ft.