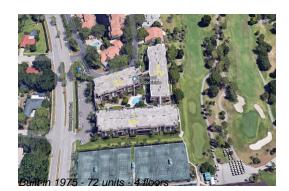

## **Building Information**

| Number of units: 72                         |   |
|---------------------------------------------|---|
| Number of active listings for rent: 0       |   |
| Number of active listings for sale: 11      |   |
| Building inventory for sale: 15             | % |
| Number of sales over the last 12 months: 10 |   |
| Number of sales over the last 6 months: 6   |   |
| Number of sales over the last 3 months: 3   |   |

## **Building Association Information**

Brynnwood Condominium Address: 3035 Countryside Blvd, Clearwater, FL 33761 Phone: +1 727-796-1288