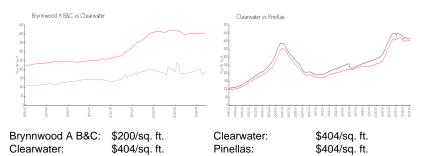

#### **Market Information**

#### **Inventory for Sale**

| Brynnwood A B&C | 15% |
|-----------------|-----|
| Clearwater      | 6%  |
| Pinellas        | 5%  |

## Avg. Time to Close Over Last 12 Months

| Brynnwood A B&C | 46 days  |
|-----------------|----------|
| Clearwater      | 106 days |
| Pinellas        | 92 days  |