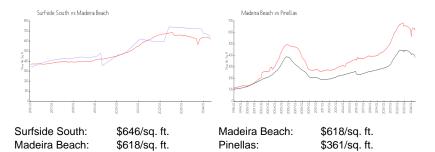

## **Inventory for Sale**

Surfside South 5% Madeira Beach 3% Pinellas 4%

### Avg. Time to Close Over Last 12 Months

Surfside South 51 days Madeira Beach 65 days Pinellas 81 days