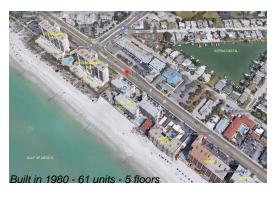

## **Building Information**

Number of units: 61
Number of active listings for rent: 0
Number of active listings for sale: 3
Building inventory for sale: 4%
Number of sales over the last 12 months: 3
Number of sales over the last 6 months: 0
Number of sales over the last 3 months: 0