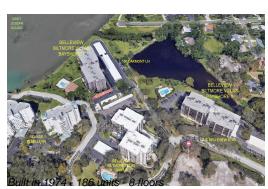

# **Building Information**

| Number of units:                         | 186 |
|------------------------------------------|-----|
| Number of active listings for rent:      | 0   |
| Number of active listings for sale:      | 13  |
| Building inventory for sale:             | 6%  |
| Number of sales over the last 12 months: | 10  |
| Number of sales over the last 6 months:  | 5   |
| Number of sales over the last 3 months:  | 2   |