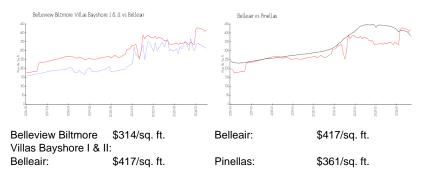

## **Market Information**

# Inventory for Sale

| Belleview Biltmore Villas Bayshore I & II | 7% |
|-------------------------------------------|----|
| Belleair                                  | 7% |
| Pinellas                                  | 5% |

## Avg. Time to Close Over Last 12 Months

| Belleview Biltmore Villas Bayshore I & II | 87 days |
|-------------------------------------------|---------|
| Belleair                                  | 79 days |
| Pinellas                                  | 80 days |