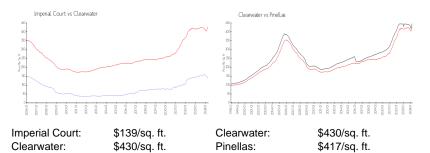

# **Building Association Information**

Imperial Court Condominium Apartments I Association Inc 1433 S Belcher Rd Clearwater, Florida 33764-2893 FIRST CHOICE ASSOCIATION MANAGEMENT INC 727-785-8887

### **Recent Sales**

| Unit # | Size        | Closing Date | Sale Price | PPSF  |
|--------|-------------|--------------|------------|-------|
| C12    | 642 sq ft   | Jan 2024     | \$100,000  | \$156 |
| E6     | 642 sq ft   | Jan 2024     | \$105,500  | \$164 |
| G13    | 855 sq ft   | Jan 2024     | \$128,000  | \$150 |
| G11    | 1,032 sq ft | Jan 2024     | \$135,000  | \$131 |
| 6      | 642 sq ft   | Dec 2023     | \$99,000   | \$154 |
| G16    | 642 sq ft   | Dec 2023     | \$96,000   | \$150 |
| E8     | 855 sq ft   | Dec 2023     | \$147,000  | \$172 |

#### **Market Information**



#### **Inventory for Sale**

| Imperial Court | 8% |
|----------------|----|
| Clearwater     | 4% |
| Pinellas       | 3% |

# Avg. Time to Close Over Last 12 Months





Imperial Court 68 days
Clearwater 60 days
Pinellas 60 days