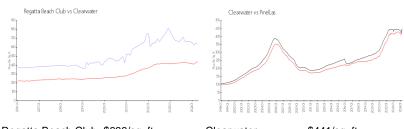

#### **Market Information**

Regatta Beach Club: \$638/sq. ft. Clearwater: \$441/sq. ft. \$441/sq. ft. \$419/sq. ft. Clearwater: Pinellas: