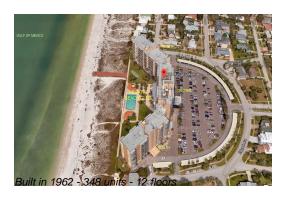

## **Building Information**

Number of units: 348 Number of active listings for rent: 0 Number of active listings for sale: 20 Building inventory for sale: 5% Number of sales over the last 12 months: Number of sales over the last 6 months: Number of sales over the last 3 months:

Regatta Beach Club Address: 880 Mandalay Ave, Clearwater Beach, FL 33767

Phone: +1 727-446-3700