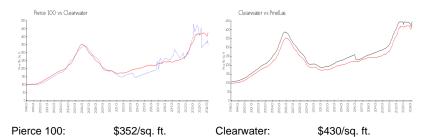

#### **Market Information**

Pinellas:

\$417/sq. ft.

## Avg. Time to Close Over Last 12 Months

\$430/sq. ft.

Pierce 100 84 days Clearwater 60 days Pinellas 60 days