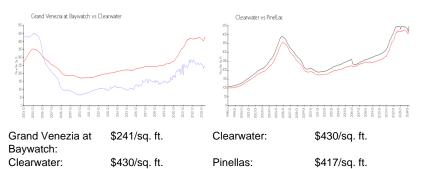

## **Inventory for Sale**

| Grand Venezia at Baywatch | 6% |
|---------------------------|----|
| Clearwater                | 4% |
| Pinellas                  | 3% |

# Avg. Time to Close Over Last 12 Months

| Grand Venezia at Baywatch62 daysClearwater60 daysPinellas60 days |
|------------------------------------------------------------------|
|------------------------------------------------------------------|