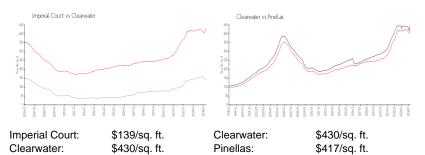

#### **Market Information**

### **Inventory for Sale**

Imperial Court 8% Clearwater 4% Pinellas 3%

### Avg. Time to Close Over Last 12 Months

Imperial Court 68 days
Clearwater 60 days
Pinellas 60 days