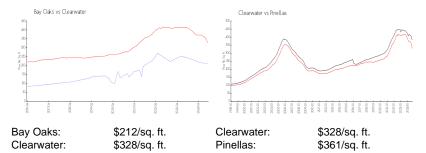

## **Inventory for Sale**

| Bay Oaks   | 2% |
|------------|----|
| Clearwater | 6% |
| Pinellas   | 5% |

## Avg. Time to Close Over Last 12 Months

Bay Oaks37 daysClearwater86 daysPinellas80 days