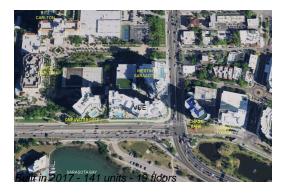

### **Building Information**

Number of units: 141
Number of active listings for rent: 0
Number of active listings for sale: 0
Building inventory for sale: 0%
Number of sales over the last 12 months: 1
Number of sales over the last 6 months: 0
Number of sales over the last 3 months: 0

Vue Sarasota Bay Condo Association 1155 N Gulfstream Ave Sarasota, FL 34236 (941) 358-3311