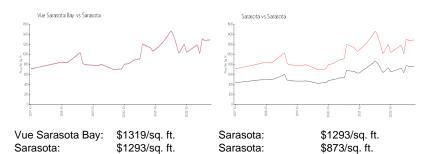

 Rental Price:
 \$10,000

 List PPSF:
 \$5

 Valuated Price:
 \$2,162,000

 Valuated PPSF:
 \$1,183

The above valuated price is a baseline figure that does not take into account any specific renovation, upgrade, split, merge, or deterioration of the unit.