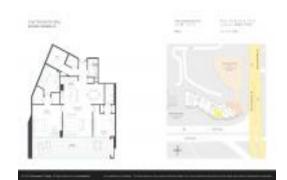

# Unit 206 - Vue Sarasota Bay

206 - 1155 N Gulfstream Ave, Sarasota, FL, Sarasota 34236

#### **Unit Information**

 MLS Number:
 A4584261

 Status:
 ACTIVE

 Size:
 1,827 Sq ft.

Bedrooms: 2
Full Bathrooms: 3
Half Bathrooms: 0

Parking Spaces: Assigned, Garage Door Opener, Guest,

Valet

 View:
 City, Water