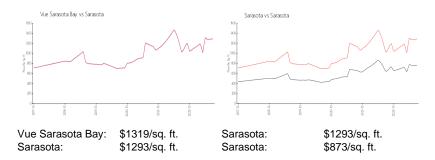

1

Parking Spaces: Assigned, Electric Vehicle Charging

Station(s), Valet

 View:
 City, Water

 Rental Price:
 \$8,000

 List PPSF:
 \$5

 Valuated Price:
 \$1,939,000

 Valuated PPSF:
 \$1,219

The above valuated price is a baseline figure that does not take into account any specific renovation, upgrade, split, merge, or deterioration of the unit.

### **Building Information**

Number of units: 141
Number of active listings for rent: 0
Number of active listings for sale: 0
Building inventory for sale: 0%
Number of sales over the last 12 months: 1
Number of sales over the last 6 months: 0
Number of sales over the last 3 months: 0

### **Building Association Information**

Vue Sarasota Bay Condo Association 1155 N Gulfstream Ave Sarasota, FL 34236 (941) 358-3311

#### Market Information



### **Inventory for Sale**

Vue Sarasota Bay0%Sarasota1%Sarasota1%

## Avg. Time to Close Over Last 12 Months

Vue Sarasota Bay31 daysSarasota31 daysSarasota45 days