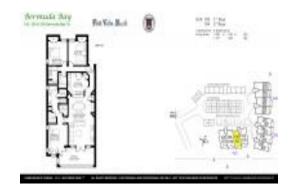

# Unit 100 Bermuda Bay Cir # 103 - Bermuda Bay

100 Bermuda Bay Cir # 103 - 100 Bermuda Bay Cir, Ponte Vedra Beach, FL, St. Johns 32082

#### **Unit Information**

 MLS Number:
 1242906

 Status:
 Active

 Size:
 1,910 Sq ft.

Bedrooms: 3 Full Bathrooms: 2

Half Bathrooms:

Parking Spaces: Detached, Garage

View:

 List Price:
 \$579,000

 List PPSF:
 \$303

 Valuated Price:
 \$534,000

 Valuated PPSF:
 \$317

The above valuated price is a baseline figure that does not take into account any specific renovation, upgrade, split, merge, or deterioration of the unit.