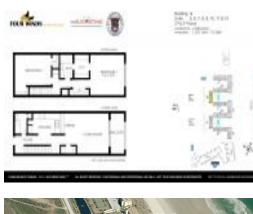

# Unit G5 - Four Winds

G5 - 8130 A1A S, St Augustine, FL, St. Johns 32080

# **Unit Information**

| MLS Number:<br>Status:<br>Size:<br>Bedrooms:<br>Full Bathrooms:<br>Half Bathrooms: | 1248085<br>Active<br>1,202 Sq ft.<br>2<br>2 |
|------------------------------------------------------------------------------------|---------------------------------------------|
| Parking Spaces:<br>View:                                                           | Unassigned                                  |
| List Price:<br>List PPSF:<br>Valuated Price:<br>Valuated PPSF:                     | \$460,000<br>\$383<br>\$464,000<br>\$386    |