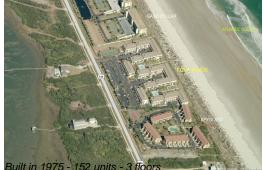

### **Building Information**

| Number of units:                         | 152 |
|------------------------------------------|-----|
| Number of active listings for rent:      | 0   |
| Number of active listings for sale:      | 2   |
| Building inventory for sale:             | 1%  |
| Number of sales over the last 12 months: | 2   |
| Number of sales over the last 6 months:  | 0   |
| Number of sales over the last 3 months:  | 0   |

# **Building Association Information**

Four Winds Condominiums Address: 8130 A1A S, St Augustine FL32080 Phone:(904) 471-0683

http://www.fourwindscondo.com/