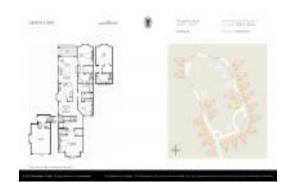

# Unit 175 Laterra Links Cir # 201 - Laterra Links

175 Laterra Links Cir # 201 - 100-198 Laterra Links Cir, St Augustine, FL, St. Johns 32092

#### **Unit Information**

 MLS Number:
 1249079

 Status:
 Active

 Size:
 2,783 Sq ft.

Bedrooms: 3 Full Bathrooms: 3

Half Bathrooms:

Parking Spaces: Garage, Garage Door Opener

 View:
 Pond