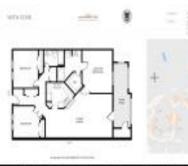

# Unit 1106 Vista Cove Rd - Vista Cove

1106 Vista Cove Rd - 1100-2916 Vista Cove Rd, St Augustine, FL, St. Johns 32084

### **Unit Information**

MLS Number: Status: Size: Bedrooms: Full Bathrooms: Half Bathrooms: Parking Spaces:

View: List Price: List PPSF: Valuated Price: Valuated PPSF: 1259733 Active 1,393 Sq ft. 3 2

Additional Parking,Guest,On Street,RV Access/Parking