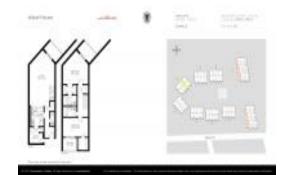

# **Unit D222 - Island House**

D222 - 5650 A1A S, St Augustine, FL, St. Johns 32080

#### **Unit Information**

 MLS Number:
 2003255

 Status:
 Active

 Size:
 1,350 Sq ft.

Bedrooms: 2 Full Bathrooms: 2 Half Bathrooms: 1

Parking Spaces: Assigned, Guest

 View:
 Ocean

 List Price:
 \$494,500