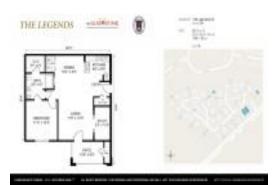

### **Building Information**

| Number of units:                         | 300 |
|------------------------------------------|-----|
| Number of active listings for rent:      | 0   |
| Number of active listings for sale:      | 3   |
| Building inventory for sale:             | 1%  |
| Number of sales over the last 12 months: | 13  |
| Number of sales over the last 6 months:  | 2   |
| Number of sales over the last 3 months:  | 0   |

## **Building Association Information**

Legends of St Johns Address: 110 Legendary Dr, St Augustine, FL 32092 Phone:+1 904-217-3780

http://www.thelegendscondos.com/