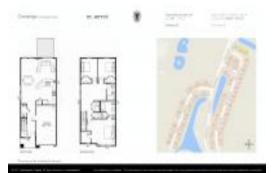

# Unit 1028 N Black Cherry Dr # 206 - Crossings at Cypress Trace

1028 N Black Cherry Dr # 206 - 400-503 Walnut Dr, St Johns, FL, St. Johns 32259

#### **Unit Information**

 MLS Number:
 2005689

 Status:
 Active

 Size:
 1,607 Sq ft.

Bedrooms: 3 Full Bathrooms: 2

Half Bathrooms:

 Parking Spaces:
 Garage

 View:
 Pond