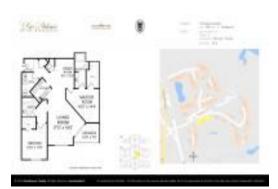

# Unit 1010 Bella Vista Blvd # 4-206 - Las Palmas on the Intracoastal

1010 Bella Vista Blvd # 4-206 - 4000-4035 Grande Vista Blvd, St Augustine, FL, St. Johns 32084

#### **Unit Information**

| MLS Number:<br>Status:<br>Size:<br>Bedrooms:<br>Full Bathrooms:<br>Half Bathrooms: | 2008384<br>Active<br>1,252 Sq ft.<br>2<br>2 |
|------------------------------------------------------------------------------------|---------------------------------------------|
| Parking Spaces:<br>View:                                                           | Garage                                      |
| List Price:<br>List PPSF:<br>Valuated Price:<br>Valuated PPSF:                     | \$274,999<br>\$220<br>\$277,000<br>\$221    |