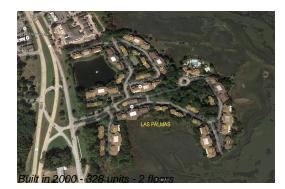

### **Building Information**

| Number of units:                         | 328 |
|------------------------------------------|-----|
| Number of active listings for rent:      | 0   |
| Number of active listings for sale:      | 5   |
| Building inventory for sale:             | 1%  |
| Number of sales over the last 12 months: | 6   |
| Number of sales over the last 6 months:  | 3   |
| Number of sales over the last 3 months:  | 1   |
|                                          |     |

#### **Building Association Information**

Las Palmas Condominium Complex Address: 1090 Bella Vista Blvd, St Augustine, FL 32084, Phone: +1 904-826-0019