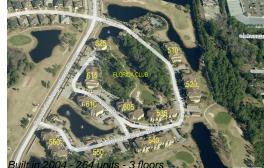

#### **Building Information**

| Number of units:                         | 264 |
|------------------------------------------|-----|
| Number of active listings for rent:      | 0   |
| Number of active listings for sale:      | 5   |
| Building inventory for sale:             | 1%  |
| Number of sales over the last 12 months: | 5   |
| Number of sales over the last 6 months:  | 0   |
| Number of sales over the last 3 months:  | 0   |

#### **Building Association Information**

Florida Club Condominium Association Address: 500 Florida Club Blvd, St Augustine, FL 32084 Phone:+1 904-829-8115