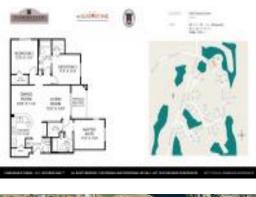

# Unit 615 Fairway Dr # 202 - Florida Club

615 Fairway Dr # 202 - 510 Florida Club Blvd, St Augustine, FL, St. Johns 32084

2009498 Active 1,285 Sq ft. 3

2

Additional Parking Protected Preserve \$275,000 \$214 \$259,000 \$202

The above valuated price is a baseline figure that does not take into account any specific renovation, upgrade, split, merge, or deterioration of the unit.

#### **Building Association Information**

Florida Club Condominium Association Address: 500 Florida Club Blvd, St Augustine, FL 32084 Phone:+1 904-829-8115