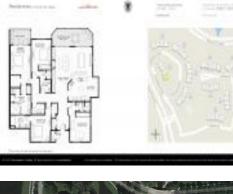

# Unit 110 N Champions Way # 514 -Residences at World Golf Village

110 N Champions Way # 514 - 110 N Champions Wy, St Augustine, FL, St. Johns 32092

#### **Unit Information**

| MLS Number:<br>Status:<br>Size:<br>Bedrooms:<br>Full Bathrooms:<br>Half Bathrooms:<br>Parking Spaces:<br>View: | 2010326<br>Active<br>2,422 Sq ft.<br>4<br>0<br>Guest |
|----------------------------------------------------------------------------------------------------------------|------------------------------------------------------|
| List Price:                                                                                                    | \$462,000                                            |
| List PPSF:                                                                                                     | \$191                                                |
| Valuated Price:                                                                                                | \$414,000                                            |
| Valuated PPSF:                                                                                                 | \$171                                                |