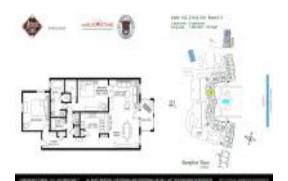

# Unit 310 - Atlantic East

310 - 6170 A1A S, St Augustine, FL, St. Johns 32080

#### **Unit Information**

MLS Number: 2010637 Status: Active Size: 1,399 Sq ft.

Bedrooms: Full Bathrooms: 2

Half Bathrooms: Parking Spaces:

Assigned, Carport, Guest Beach, Ocean View: List Price: \$819,000 List PPSF: \$585 Valuated Price: \$698,000 Valuated PPSF: \$499