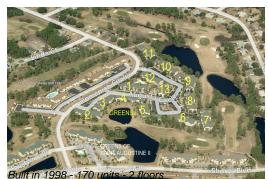

# Unit 801 Pine Valley PI - Greens of St Augustine

801 Pine Valley PI - 100-711 Augusta Cir, St Augustine, FL, St. Johns 32086

#### **Building Information**

| Number of units:                         | 170 |
|------------------------------------------|-----|
| Number of active listings for rent:      | 0   |
| Number of active listings for sale:      | 6   |
| Building inventory for sale:             | 3%  |
| Number of sales over the last 12 months: | 7   |
| Number of sales over the last 6 months:  | 3   |
| Number of sales over the last 3 months:  | 1   |
|                                          |     |