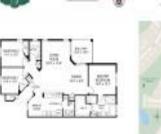

2012180 Active 1,428 Sq ft. 3 2 Additional Parking,Assigned Pond \$289,900

The above valuated price is a baseline figure that does not take into account any specific renovation, upgrade, split, merge, or deterioration of the unit.