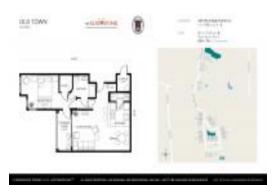

# Unit 285 Old Village Center Cir # 5103 - Old Town Villages

285 Old Village Center Cir # 5103 - 120 Old Town Pkwy, St Augustine, FL, St. Johns 32084

### **Unit Information**

| MLS Number:<br>Status: | 2012849<br>Active |
|------------------------|-------------------|
| Size:                  | 800 Sq ft.        |
| Bedrooms:              | 1                 |
| Full Bathrooms:        | 1                 |
| Half Bathrooms:        |                   |
| Parking Spaces:        | Other             |
| View:                  |                   |
| Rental Price:          | \$1,490           |
| List PPSF:             | \$2               |
| Valuated Price:        | \$155,000         |
| Valuated PPSF:         | \$194             |