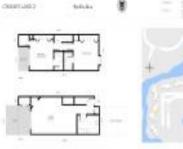

2013894 Active Under Contract 1,123 Sq ft. 2 2 Assigned,Guest Water \$349,900 \$312 \$283,000 \$252

The above valuated price is a baseline figure that does not take into account any specific renovation, upgrade, split, merge, or deterioration of the unit.