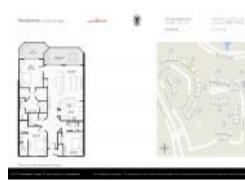

# Unit 125 N Champions Way # 313 -Residences at World Golf Village

125 N Champions Way # 313 - 110 N Champions Wy, St Augustine, FL, St. Johns 32092

### **Unit Information**

| MLS Number:     | 2014345                              |
|-----------------|--------------------------------------|
| Status:         | Expired                              |
| Size:           | 2,121 Sq ft.                         |
| Bedrooms:       | 3                                    |
| Full Bathrooms: | 3                                    |
| Half Bathrooms: | 0                                    |
| Parking Spaces: | Attached, Garage, Garage Door Opener |
| View:           | Water                                |
| List Price:     | \$419,000                            |
| List PPSF:      | \$198                                |
| Valuated Price: | \$312,000                            |
| Valuated PPSF:  | \$162                                |