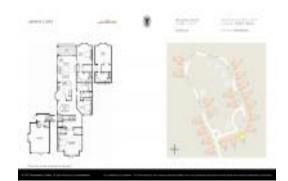

# Unit 190 Laterra Links Cir # 202 - Laterra Links

190 Laterra Links Cir # 202 - 100-198 Laterra Links Cir, St Augustine, FL, St. Johns 32092

#### **Unit Information**

 MLS Number:
 2015099

 Status:
 Active

 Size:
 2,783 Sq ft.

Bedrooms: 3 Full Bathrooms: 3

Half Bathrooms:

Parking Spaces: Additional Parking, Garage, Garage Door

Opener, Parking Lot