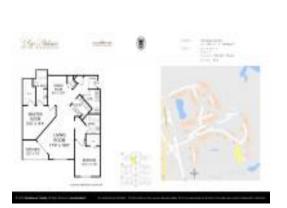

# Unit 1050 Bella Vista Blvd # 10-302 - Las Palmas on the Intracoastal

1050 Bella Vista Blvd # 10-302 - 4000-4035 Grande Vista Blvd, St Augustine, FL, St. Johns 32084

Active 1,252 Sq ft. 2 2 Parking Lot Intracoastal \$275,000 \$220

\$277,000 \$221

2015236

The above valuated price is a baseline figure that does not take into account any specific renovation, upgrade, split, merge, or deterioration of the unit.