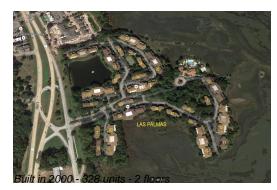

### **Building Information**

| Number of units:                         | 328 |
|------------------------------------------|-----|
| Number of active listings for rent:      | 0   |
| Number of active listings for sale:      | 4   |
| Building inventory for sale:             | 1%  |
| Number of sales over the last 12 months: | 4   |
| Number of sales over the last 6 months:  | 1   |
| Number of sales over the last 3 months:  | 0   |
|                                          |     |

#### **Building Association Information**

Las Palmas Condominium Complex Address: 1090 Bella Vista Blvd, St Augustine, FL 32084, Phone: +1 904-826-0019