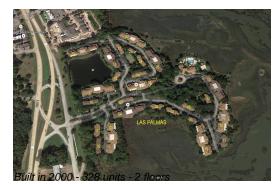

## **Building Information**

| Number of units:                         | 328 |
|------------------------------------------|-----|
| Number of active listings for rent:      | 0   |
| Number of active listings for sale:      | 5   |
| Building inventory for sale:             | 1%  |
| Number of sales over the last 12 months: | 6   |
| Number of sales over the last 6 months:  | 3   |
| Number of sales over the last 3 months:  | 1   |
|                                          |     |

### **Building Association Information**

Las Palmas Condominium Complex Address: 1090 Bella Vista Blvd, St Augustine, FL 32084, Phone: +1 904-826-0019