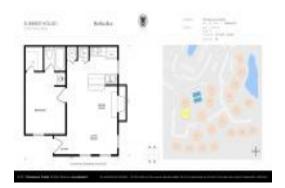

# Unit 1911 - Summer House at Old Ponte Vedra 2

1911 - 100 Fairway Park Blvd, Ponte Vedra Beach, FL, St. Johns 32082

#### **Unit Information**

 MLS Number:
 2016922

 Status:
 Active

 Size:
 475 Sq ft.

 Bedrooms:
 1

 Full Bathrooms:
 1

Half Bathrooms:

Parking Spaces: Parking Lot

View:

 Rental Price:
 \$1,400

 List PPSF:
 \$3

 Valuated Price:
 \$114,000

 Valuated PPSF:
 \$240

The above valuated price is a baseline figure that does not take into account any specific renovation, upgrade, split, merge, or deterioration of the unit.