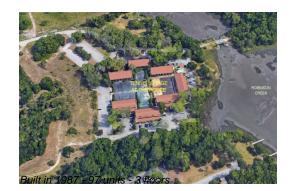

# Unit 745 - Tennis Village at the Ponce

745 - 1255 Ponce Island Dr, St Augustine, FL, St. Johns 32095

#### **Building Information**

| Number of units:                         | 97 |
|------------------------------------------|----|
| Number of active listings for rent:      | 0  |
| Number of active listings for sale:      | 1  |
| Building inventory for sale:             | 1% |
| Number of sales over the last 12 months: | 2  |
| Number of sales over the last 6 months:  | 1  |
| Number of sales over the last 3 months:  | 0  |