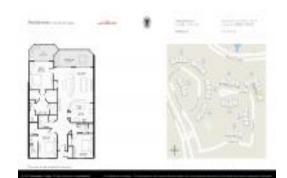

#### **Unit Information**

 MLS Number:
 2017405

 Status:
 Active

 Size:
 1,921 Sq ft.

Bedrooms: 3
Full Bathrooms: 3
Half Bathrooms: 0

Parking Spaces: Additional Parking, Covered

 View:
 Golf Course

 List Price:
 \$369,900